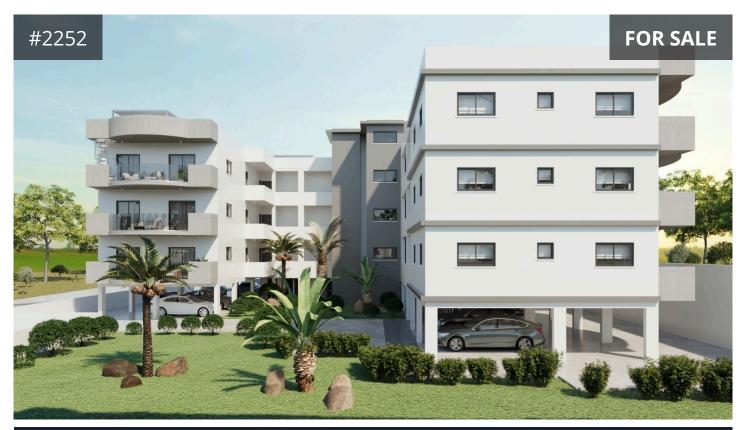

## Larnaca, Aradippou 85 m<sup>2</sup> Covered | 2 Bedrooms |

## Description

Edge Residences is a 3-storey residential building which consists of 15 two-bedroom apartments and 6 one-bedroom apartment. All apartments include 1 storage and 1 covered parking space on the ground floor. Apartments include spacious living and dining areas and double-glazed patio doors. The combination of the architectural design, the quality of the materials used, and the location of this project make it an ideal modern home opportunity.